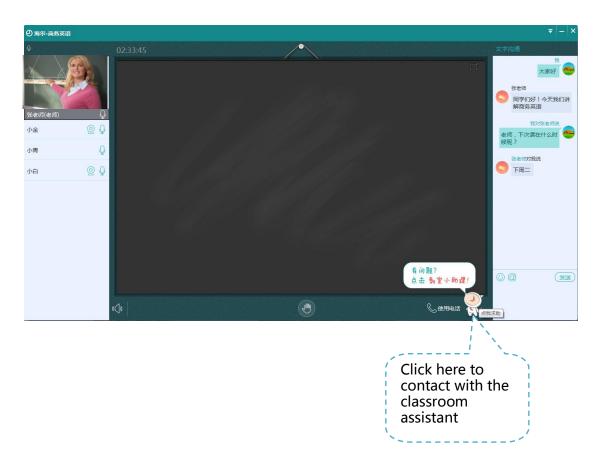

### **♦** Ask for help from the classroom assistant.

If you have a problem, click the button at the right bottom to contact with the classroom assistant, the classroom assistant will help you deal with the problems.