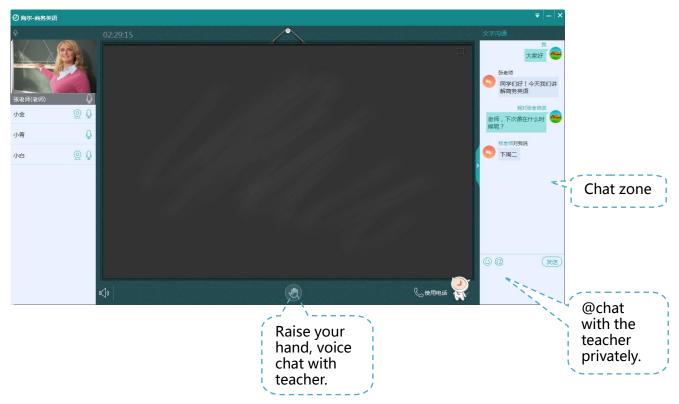

## **♦ Send messages**

Students can send messages to the teacher in the classroom or @teacher to send messages privately.

## **♦** Raise your hand to speak

If you raise your hand, you can speak after teacher allows you to.

中国 北京市 海淀区 成府路 28 号 优盛大厦 B 座 1201室(邮编 100083) B-1201, U-Center,28 Chengfu Road, Haidian District, Beijing 100083, China Tel: 010-8243-2346 Email: info@shuoba.net.cn