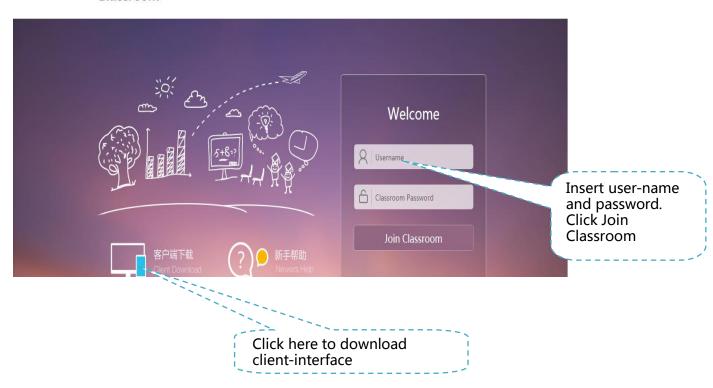

#### Software requirements:

- Before the class, please download and install the client-interface software.
- Insert the link below at browser to download and install the client-interface software:

http://joinclassroom.quanshi.com/

#### **♦** How to enter the classroom:

Student can click the following link <a href="http://joinclassroom.quanshi.com">http://joinclassroom.quanshi.com</a>, then input user-name and password to enter the classroom.

**Tip:** The first time you enter the classroom, please download and install classroom client-interface software, the client interface will automatically update in the future.

1. The red

Classroom 