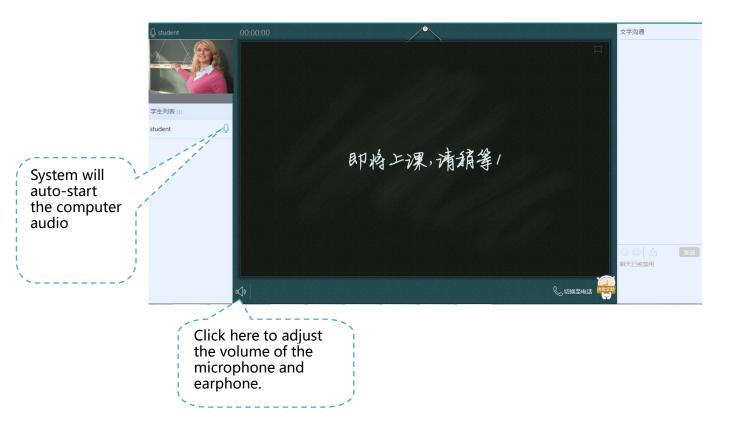

### ♦ Audio check

When you enter the classroom, the system will automatically start the laptop audio. Connect
your earphones and test the audio in advance.