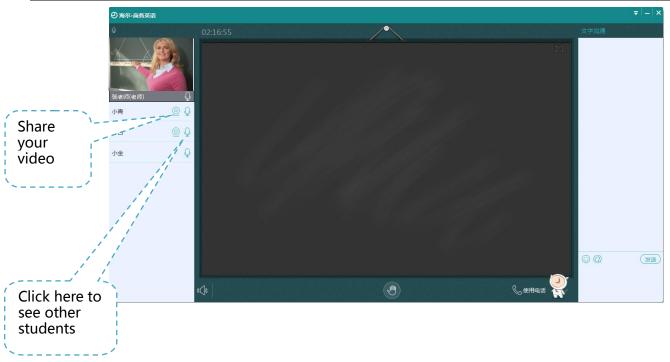

#### Video share function

- When you enter the classroom, if teacher starts the video, you will see the teacher on the top left corner.
- You can click the video button next to your name to start and share the video. If you want to see the other students, click the video button next to the student's name. Students can view up to 3 people at any one time.