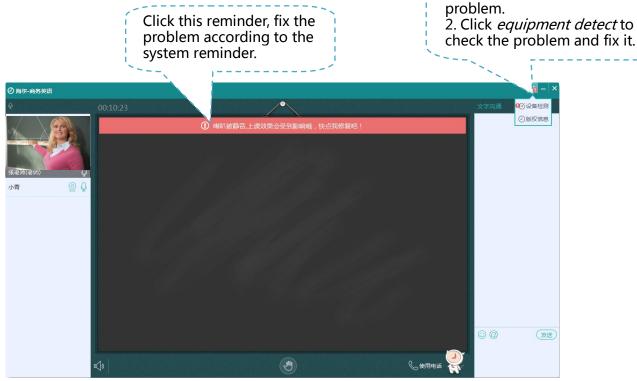

### Testing before the start of the class:

- When you enter the classroom, the system will detect the audio and video automatically.
- There will be a red-coloured reminder at the top of the blackboard or the top right corner of the client-interface, you can click the reminder or use equipment detect to fix the problem. "!" shows there is a